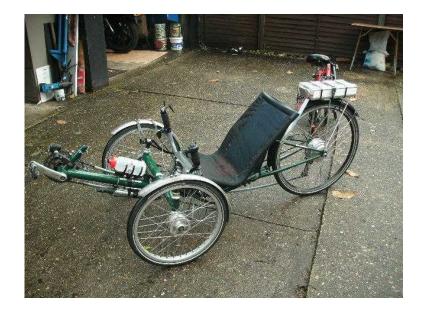

## **Electric Recumbent Trike (1,500 GBP)**

Location London, London https://www.freeadsz.co.uk/x-524640-z

ICE Classic NT (E-power option) for sale. Very good condition.

British racing green. 20" front and 26" rear wheel. Comes with 3 rear wheels, one with a high quality 350watt hub motor and cassette, one with a SRAM dual drive hub, and one with a wide range cassette. Battery and charger included.

At the moment the trike is fitted with the hub motor wheel and all the necessary wiring and controller. Runs at about 18mph with light pedal assistance.

Short cranks (160mm), triple at the front with smallest 20T. Schwalbe Marathon plus on the rear and Racers on the fronts. Two brand new front mudguards as spares. Trike is already fitted with &lsquo