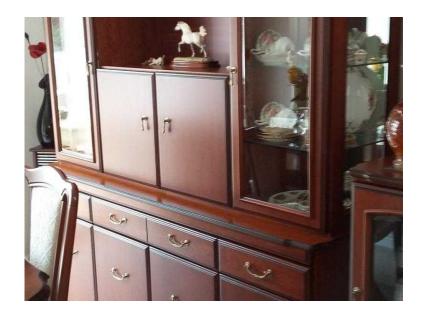

## **Dining Room Suite in Yew (300 GBP)**

Location South East, East Sussex

https://www.freeadsz.co.uk/x-524965-z

This dining room suite is in very good condition. All units made by J.E.Coyle Ltd in Yew.

Dining Table. 155cm (2'5")L x 93cm(3'1") W x 76cm (2'5") D + extension leaf.

Music Centre. 54cm (1'11") L x 45cm (1'6") W x 105cm (3'1") D. To include Technics stacking unit comprising 5xCD player, radio, twin tape deck, graphic equalizer and 5 speakers.

Display Cabinet.

Top. 162cm (5'4") L x 40cm (1'4") D x 116cm (3'9") H.

Bottom 168cm (5'6") L x 50cm (1'6") D x 79cm (2'7") H. Please note items within cabinet not included, shown as display only. Would wish to sell as whole but may consider selling Music Centre separately. Buyer collects from Stone Cross. Reduced for quick sale. £300. Or make me a sensible offer !!!!!! This is a bargain in beautiful.