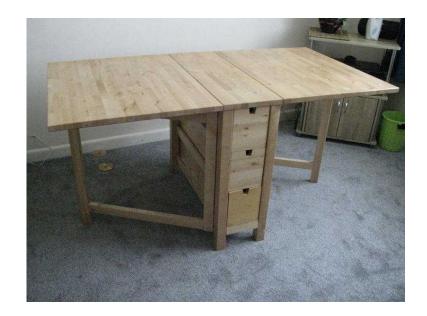

## **Ikea Dropleaf Kitchen Table (25 GBP)**

Location Wales, South Glamorgan https://www.freeadsz.co.uk/x-524985-z

Oak effect kitchen table 6 drawers (3 either side) for storage - cutlery etc Dimensions Fully closed Width - 85cm Depth - 32cm Height -74cm Half Open Length - 95 cm Fully Open Length - 150