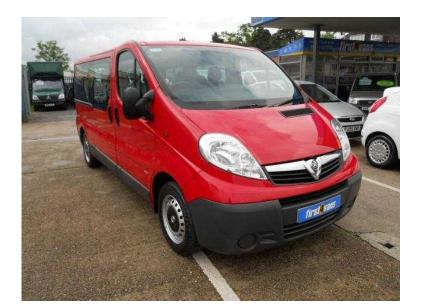

## Vauxhall Vivaro 2011 (80 GBP)

Location London, London https://www.freeadsz.co.uk/x-525019-z

YEAR: 2011/61 MILEAGE: 65209, ONE OWNER LONG WHEEL BASE VIVARO IN EXCELLENT ORDER THROUGHOUT. RARE AUTOMATIC 9 SEAT COMBI BUS WITH ONLY 65,209 MILES. COMES WITH ELECTRIC WINDOWS AND MIRRORS, CD PLAYER AND REMOTE LOCKING. GREAT LUGGAGE SPACE. PLEASE CALL FOR MORE DETAILS. > Accessories available with this vehicle, Make An