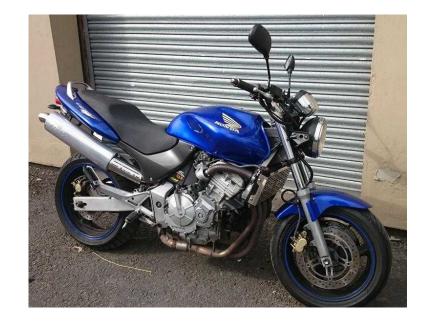

## Honda CBF 1998 (950 GBP)

Location Wales, Mid Glamorgan https://www.freeadsz.co.uk/x-525020-z

CB 600 FS Fair condition for age new mot ready to go. Great commuter or first big.

|      | Honda                   | CBF             | 1998 |
|------|-------------------------|-----------------|------|
|      | https://www.fre<br>20-z | eadsz.co.uk/x-f | 5250 |
| AZ J | Honda                   | CBF             | 1998 |
|      | https://www.fre<br>20-z | eadsz.co.uk/x-  | 5250 |
|      | Honda                   | CBF 1           | 1998 |
|      | https://www.fre         | eadsz.co.uk/x-  | 5250 |
|      | Honda                   | CBF             | 1998 |
|      | https://www.fre         | eadsz.co.uk/x-5 | 5250 |
|      | Honda                   | CBF             | 1998 |
|      | https://www.fre<br>20-z | eadsz.co.uk/x-  | 5250 |
|      | Honda                   | CBF             | 1998 |
|      | https://www.fre<br>20-z | eadsz.co.uk/x-f | 5250 |
|      | Honda                   | CBF             | 1998 |
|      | https://www.fre<br>20-z | eadsz.co.uk/x-  | 5250 |
|      | Honda                   | CBF             | 1998 |
|      | https://www.fre<br>20-z | eadsz.co.uk/x-  | 5250 |
|      | Honda                   | CBF             | 1998 |
|      | https://www.fre<br>20-z | eadsz.co.uk/x-f | 5250 |
|      | Honda                   | CBF             | 1998 |
|      | https://www.fre<br>20-z | eadsz.co.uk/x-  | 5250 |