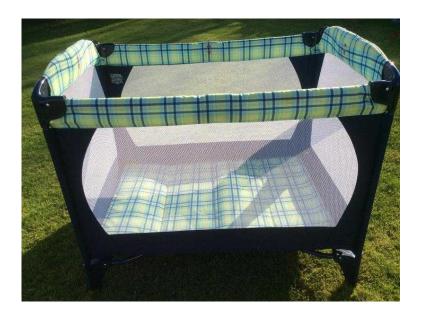

## **MOTHERCARE TRAVEL COT (10 GBP)**

Location Yorkshire and the Humber, South Yorkshire https://www.freeadsz.co.uk/x-525037-z

THIS IS A MOTHERCARE TRAVEL COT / playpen IN GREEN AND BLUE CHECK MATTRESS DOUBLES AS A CARRY CASE, GOOD CLEAN