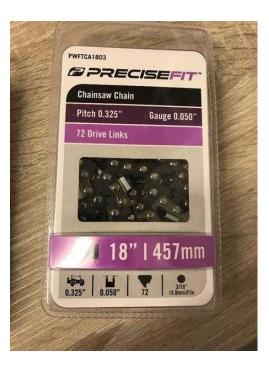

## 18quot Chainsaw chain - Pitch 0.325 - 72 Drive Links - Guage 0.058quot - NEW IN PAG

Location **East Midlands, Nottinghamshire** https://www.freeadsz.co.uk/x-525396-z

Precisefit 18" Chainsaw chain - Pitch 0.325 - 72 Drive Links - Guage 0.058" Brand new in Sealed Pack FREE UK P&P IF USING PAYPAL Please See my other ads by clicking the link in the contact box stating "See seller's other adverts " to see all bargain items for. .