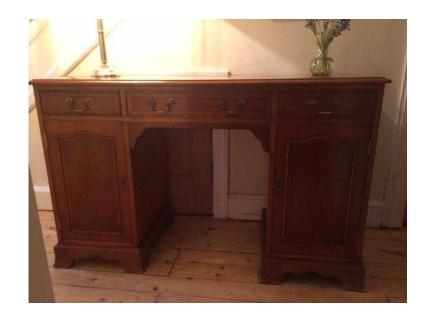

## Traditional yew wood desk bureau for sale 70. (70 GBP)

Location Scotland, West Lothian https://www.freeadsz.co.uk/x-525665-z

Traditional yew wood bureau / desk for sale for £70. Length 1.21 M and width 0.47 M. Bureau has three draws and two, lockable, large compartments for additional storage. Bureau in good condition. Would need to be.