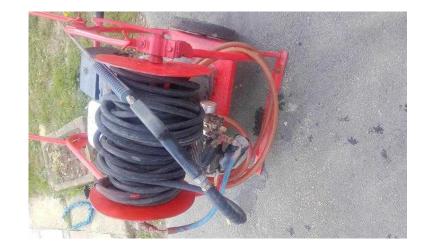

## Honda petrol jetwash

Location London, London https://www.freeadsz.co.uk/x-525739-z

Honda petrol jetwash with extra long hoses ideal for patios roofs etc.good runner and first-time.

|        | <u>:</u>                | -          | •<br>•   |
|--------|-------------------------|------------|----------|
|        | Honda                   | petrol     | jetwash  |
| 5<br>[ | 39-z                    |            |          |
|        | Honda                   | petrol     | jetwash  |
|        | https://www.fre<br>39-z | eadsz.co.u | k/x-5257 |
|        | Honda                   | petrol     | jetwash  |
|        | https://www.fre         | eadsz.co.u | k/x-5257 |
|        | Honda                   | petrol     | jetwash  |
|        | https://www.fre         | eadsz.co.u | k/x-5257 |
|        | Honda                   | petrol     | jetwash  |
|        | https://www.fre         | eadsz.co.u | k/x-5257 |
|        | Honda                   | petrol     | jetwash  |
|        | https://www.fre         | eadsz.co.u | k/x-5257 |
|        | Honda                   | petrol     | jetwash  |
|        | https://www.fre         | eadsz.co.u | k/x-5257 |
|        | Honda                   | petrol     | jetwash  |
|        | https://www.fre         | eadsz.co.u | k/x-5257 |
|        | Honda                   | petrol     | jetwash  |
|        | https://www.fre         | eadsz.co.u | k/x-5257 |
|        | Honda                   | petrol     | jetwash  |
|        | https://www.fre         | eadsz.co.u | k/x-5257 |