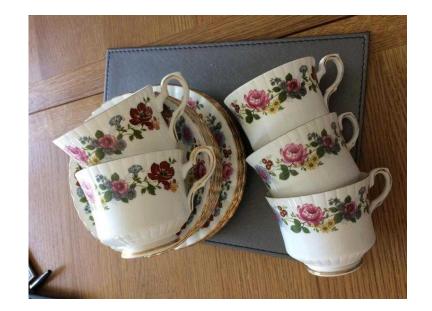

## Royal Stafford china (20 GBP)

Location Wales, Mid Glamorgan https://www.freeadsz.co.uk/x-525763-z

5 cups 5 saucers 5

| Royal Stafford china https://www.freeadsz.co.uk/x-5257 63-z | Royal Stafford china  https://www.freeadsz.co.uk/x-5257 63-z | Royal Stafford china  https://www.freeadsz.co.uk/x-5257 63-z | Royal Stafford china  https://www.freeadsz.co.uk/x-5257 63-z | Royal Stafford china  https://www.freeadsz.co.uk/x-5257 63-z | Royal Stafford china  https://www.freeadsz.co.uk/x-5257 63-z | Royal Stafford china https://www.freeadsz.co.uk/x-5257 63-z | http | Royal Stafford china https://www.freeadsz.co.uk/x-5257 63-z | Royal Stafford china  https://www.freeadsz.co.uk/x-5257 63-z |
|-------------------------------------------------------------|--------------------------------------------------------------|--------------------------------------------------------------|--------------------------------------------------------------|--------------------------------------------------------------|--------------------------------------------------------------|-------------------------------------------------------------|------|-------------------------------------------------------------|--------------------------------------------------------------|