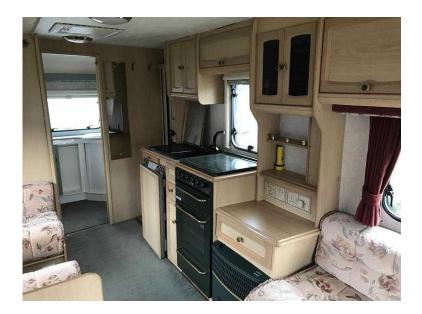

## **REDUCED 2850. Sterling Eccles emerald 4 berth (2,850 GBP)**

Location London, London https://www.freeadsz.co.uk/x-526094-z

Heathfield East Sussex or Horsham West Sussex

Lovely condition! End toilet shower room. upholstery perfect on all seating curtains blinds and mozzy screens runs off gas and electric with mains hook up and lesuire battery, gas bottles (included) heating , full cooker oven grill and hob fridge hot and cold water shower and w/c at one end parallel seating area at opposite end concerts too double bed centre additional dining area converts to 2 solid single bunks this is the top of the range model from 1998/9 and is in amazing condition for year! Has had one owner from new and last serviced last year comes with all paperwork, CRIS registered , towing stabiliser, towing lock and wheel clamp and fully equipped with everything you need to take it straight on holiday including crockery Cutlery cleaning stuff i.e. Hoover iron etc even hardly used sleeping bags and pillows this is the carpeted model and also comes with water tanks and waste tanks etc ! It has been in for a refurb as there was an issue with a small water leak which has been fixed and new internal wall boards replaced due to water damage so it's probably more solid than it should be for its!