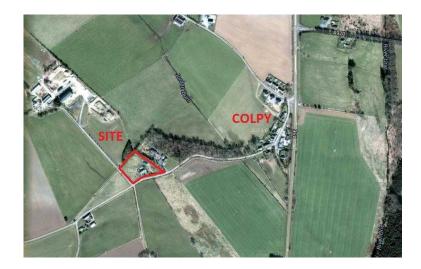

Oil central heating Full double glazing 2 Single garages and large driveway

Location

Description: Lovely 3 double bedroomed detached bungalow in rural setting with lovely views towards the Bennachie range. The site extends to approximately three acres and has large metal shed suitable for a range of purposes which will be available by separate negotiation. The property in addition has spacious living accommodation throughout, incorporating; lounge, dining room and conservatory and benefits from Oil Central Heating & Full Double Glazing. The property has an integrated single garage which has potential to be extended into subject to the appropriate consents and has a further single garage to the opposite end. The garden is low maintenance, primarily laid to stone chips with established trees and bushes and has an area of lawn to front and decked area to side and rear. Location: Situated in the hamlet of Colpy, not far from the village of Insch, Aronde has the best of both worlds being rural but also a short distance from the village shops and amenities. The property is close to the A96 commuter road and only ten minutes from Inverurie where there is a large range of shops, services and amenities, and also the train link to both the North and South. Directions: From Aberdeen, travel along the main A96