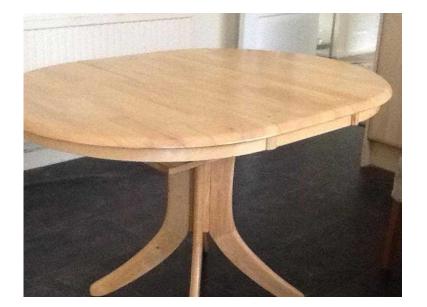

## **Expanding dining table (35 GBP)**

Location Wales, Dyfed https://www.freeadsz.co.uk/x-526700-z

lovely pale wood expanding dining table.Circular table measures 35" diameter. Easy to extend to oval table measures 46" long X 35" wide X 30 " high.Good condition. Buyer must.