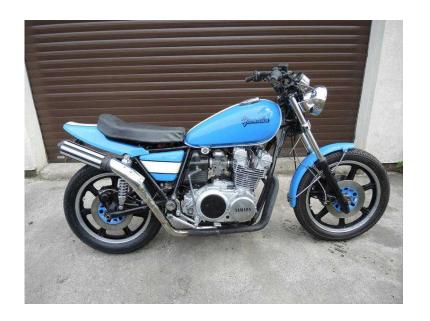

## Yamaha XS750 UNIQUE SINGLE SEAT PROJECT BIKE - 1982 - 36,000 miles (700 GBP

South West, Gloucestershire Location https://www.freeadsz.co.uk/x-526845-z

1982 Yamaha XS750 shaft drive unique one off single seat project bike. Been sitting in my garage waiting for me to complete it for around 5 years and now need the space. No longer runs but was running when I was last working on it a few years ago. The bike has had lots of the hard work done with some new parts and the paint on various parts redone. It will now need at least a new battery, carbs cleaned out, starter motor seal (was leaking when last running), seat will need to be modified to fit or a new one made up. The bike comes with a V5 registration document although it's not in my name (I've never had the bike on the road). I've done a text check on the bike and nothing comes up - I will of course give a full receipt upon purchase. It was originally an Ebay purchase and was put aside due to me building a new business so I've decided to move it on to make space. The bike benefits from a single seat conversion (requires finishing but easy enough to reverse if required), high level exhaust, braided brake lines front and rear. Its' engine is not seized and nor are its brakes. The engine seems to have good compression. I seem to remember rebuilding the brake calipers and front forks plus fitting a new front tyre. Everything was working (lights etc) when laid up. Any questions please ask as I dont bite but no daft tyre kickers as I really dont have the time - it's not being sold as a runner nor is it priced like one. It's a project for someone that likes working on old bikes. If thats you then this could be up your street, if not then look elsewhere for a!