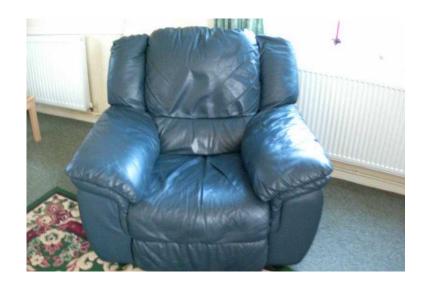

## ONLY 39 LARGE HEAVY DUTY RECLINING SOFA MADE WITH SOFT REAL LEATHER

East of England, Bedfordshire Location https://www.freeadsz.co.uk/x-526975-z

THIS IS NOT A HOAX AD IT IS £39 GENUINE TOP QUALITY SOFT LEATHER HIDE IT IS NOT BONDED, FAUX OR PIG SKIN THAT ARE ADVERTISED AS 'LEATHER' IT IS QUALITY BUILT AND SITS ON VERY WELL CONSTRUCTED FRAMES THE RECLINER WORKS AS IT SHOULD AND THE LEATHER HAS NO RIPS OR TEARS IT LOOKS LOVELY MEASURES 42" HIGH 42" WIDE AND 42" DEEP IT IS VERY HEAVY AND WILL TAKE ANY WEIGHT THE LEATHER IS A VERY DARK BLUE DARKER THAN PICS SHOW WILL GO WELL WITH ANY DECOR FROM A SMOKE AND PET FREE HOME \*\* WILL NEED TWO STRONG PEOPLE TO LIFT OUT\*\* GRAB A REAL