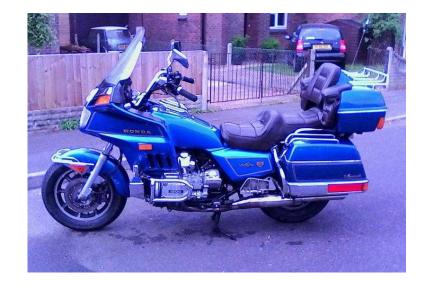

## 1985 HONDA GL1200 Goldwing Aspencade Blue (1,595 GBP)

同学发生同

Location **East of England, Cambridgeshire** https://www.freeadsz.co.uk/x-527136-z

同学发生同

同等级同

1985 Honda GL1200 Goldwing Aspencade 64000 miles, MOT - 24 Match 2018, blue, 4 previous owners. Mechanically sound. Digital dashboard, onboard compressor, radio/cassette etc. Lots of added chrome bits on it. And a box of other stuff to go with it if you want it, like pair of speakers, spare throttle/choke cables, extra side lights, Owner's Manual, more chrome bits and more. The extra front lights need connecting or can be ridden as it is. Runs well and everything works as it.