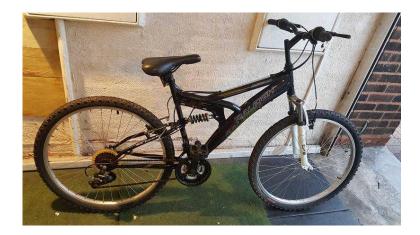

## Raleigh Mission Mountain Bike. 18 speed. 26 inch wheels (Suit 16 yrs to Adult). (55 GI

West Midlands, West Midlands

Raleigh Mission Mountain Bike. 18 speed. 26 inch wheels (Suit: 16 yrs to Adult). Suit Rider Height approx: 5 foot 10 inch to 6 foot 1 inch. Suit Rider Height approx: (178 cm to 185 cm) Suit Rider Age approx: 16 years to Adult.

A Raleigh brand named bike, well maintained by previous owner, and just been serviced. Condition: There are a few scuff marks and scratches to the paintwork and graphics. There is just a small amount of rust on some steel parts like screws, and bolts, but nothing too serious to affect the overall performance of the bike.

Servicing: I have a workshop as in the pictures. My last pic on the advert shows what a bike shop would charge for just a service (without replacing any parts). I do conduct a similar service at a cost of £25, but that's only for bikes that I have supplied, to known established customers of mine, who will not go anywhere else with their bikes! ------- Bike Specifications: Colour: Black Frame material: Aluminium, Frame size: 19 inch. (L) Gears: 18 speed. Gear shifters: Gripshift, Wheel Size: 26 inch, Wheel material: Aluminium Brakes: Linear pull brakes. ------ Pricing: I believe my selling price is always reasonable. Price haggling will not be encouraged. Witheld phone numbers are automatically rejected on my phone. Enquiries: I do have other bikes for sale (check in my other adverts section). When making an enquiry, please identify which bike you're interested in.