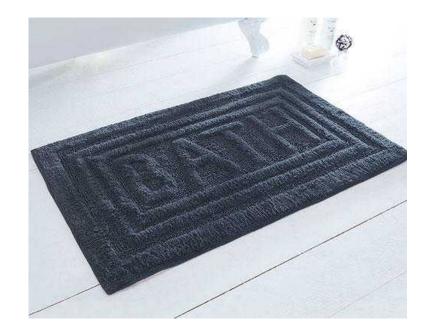

## **Grey Bath Bath Mat (8 GBP)**

Location North, Tyne And Wear https://www.freeadsz.co.uk/x-527163-z

These luxurious bath mats are available in four colours. 100% cotton. Machine washable. Size L80 x

|                     |      | 影響          |      |                     |      | 国级<br>第288<br>第388  | <b>3</b> 0 |                     |      |                     | 温料   |                  | 温    |             |      |             | 迴擊   |                     |                     |
|---------------------|------|-------------|------|---------------------|------|---------------------|------------|---------------------|------|---------------------|------|------------------|------|-------------|------|-------------|------|---------------------|---------------------|
| https://www<br>63-z | Grey | https://www | Grey | https://www<br>63-z | Grey | https://www<br>63-z | Grey       | https://www<br>63-z | Grey | https://www<br>63-z | Grey | https://www.63-z | _    | https://www | Grey | https://www | Grey | https://www<br>63-z | <b>a 'n</b><br>Grey |
| .freeadsz.          | Bath | .freeadsz.  | Bath | .freeadsz.          | Bath | .freeadsz.          | Bath       | .freeadsz.          | Bath | .freeadsz.          | Bath | .freeadsz.       | Bath | .freeadsz.  | Bath | .freeadsz.  | Bath | .freeadsz.          | Bath                |
| co.uk/x-52          | Bath | co.uk/x-52  | Bath | co.uk/x-52          | Bath | co.uk/x-52          | Bath       | co.uk/x-52          | Bath | co.uk/x-52          | Bath | co.uk/x-52       | Bath | co.uk/x-52  | Bath | co.uk/x-52  | Bath | co.uk/x-52          | Bath                |
| 271                 | Mat  | 271         | Mat  | 271                 | Mat  | 271                 | Mat        | 271                 | Mat  | 271                 | Mat  | 271              | Mat  | 271         | Mat  | 271         | Mat  | 271                 | Mat                 |