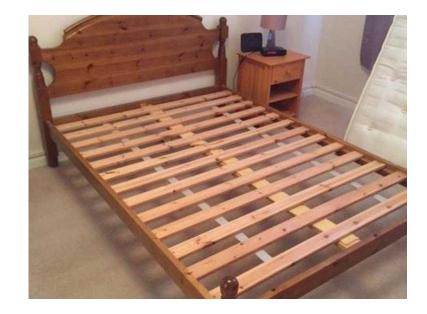

## Pine double bed (45 GBP)

Location **South East, West Sussex** https://www.freeadsz.co.uk/x-527450-z

Attractive antique brown pine double bed for sale. 4ft 6in wide. Easily assembled and very.

|   | Pine                     | double                     | bed  |
|---|--------------------------|----------------------------|------|
|   | https://www.free<br>50-z | adsz.co.uk/x-              | 5274 |
|   | Pine                     | double                     | bed  |
|   | https://www.free<br>50-z | adsz.co.uk/x-6             | 5274 |
| 温 | Pine                     | double                     | bed  |
|   | https://www.free<br>50-z | adsz.co.uk/x-E             | 5274 |
|   | Pine                     | double                     | bed  |
|   | https://www.free<br>50-z | adsz.co.uk/x-              | 5274 |
|   | Pine                     | double                     | bed  |
|   | https://www.free<br>50-z | adsz.co.uk/x-              | 5274 |
|   | Pine                     | double                     | bed  |
|   | https://www.free<br>50-z | adsz.co.uk/x-5             | 5274 |
|   | Pine                     | double                     | bed  |
|   | https://www.free<br>50-z | adsz.co.uk/x-              | 5274 |
|   | Pine                     | double                     | bed  |
|   | https://www.free<br>50-z | )adsz.co.uk/x-             | 5274 |
|   | Pine                     | double                     | bed  |
|   | https://www.free<br>50-z | adsz.co.uk/x-£             | 5274 |
|   | Pine                     | double                     | bed  |
|   | https://www.free<br>50-z | adsz.co.uk/x- <sup>E</sup> | 5274 |