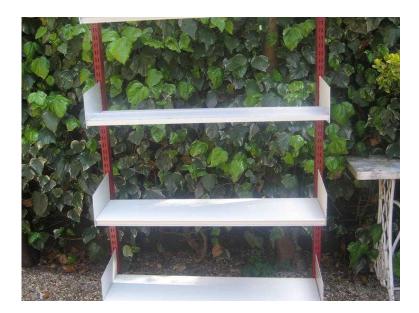

## **VERY USEFUL STEEL SHELVING (30 GBP)**

Location **East of England, Essex** https://www.freeadsz.co.uk/x-527665-z

ALL MOST NEW EXCELLENT AJUSTABLE SHELVES IDEAL SMALL SHOP, GARAGE, WORKSHOP ETC. THE SHELVES CAN BE AJUSTED TO SLOPE OR REMAIN LEVEL. 2 UNITS HAVE QUALITY RUBBER WHEEL BRAKED CASTORS. THIS WAS VERY EXPENSIVE WHEN NEW. ALL IN VERY CLEAN ANDIN EXCELLENT CONDITION TO VIEW PLEASE CONTACT 01268711002 012687110...(click to reveal full phone number)

| VERY USEFUL STEEL<br>SHELVING             |
|-------------------------------------------|
| https://www.freeadsz.co.uk/x-5276<br>65-z |
| VERY USEFUL STEEL<br>SHELVING             |
| https://www.freeadsz.co.uk/x-5276<br>65-z |