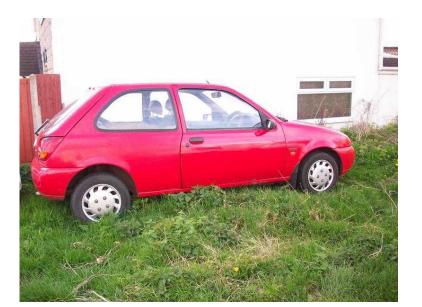

## Ford Fiesta 1996 (300 GBP)

Location West Midlands, Shropshire https://www.freeadsz.co.uk/x-528689-z

ford has turbo built in, great runner around, all new parts on the inside the engine, plus new tyres, just need new lock on the door, everything is good and tidy motor, can be used for light loader just need to fold the back seat down, new alarm, cassette and radio built in with code number, plenty of room for your pet, comes with full service history, etc, just need tax and mot as,