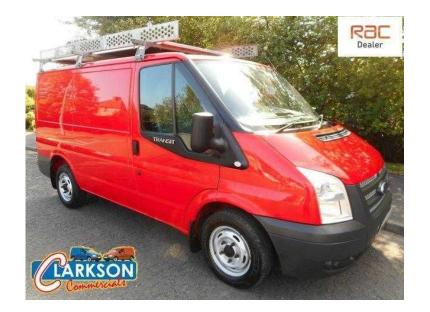

## Ford Transit 2013 (6,911 GBP)

Location **Scotland, West Lothian** https://www.freeadsz.co.uk/x-529042-z

2013 Ford Transit T280 Short wheelbase 2.2TDCi / 125ps / 6 speed, factory red, one owner with 80k miles and a fully itemised service history (serviced at 17, 34, 48 & 68k miles), electric pack, hill start, heated screen etc. Fiited with a very strong four bar roof rack with retractable ladder, solid 'wisadeck' floor, uprights running full length and tiw hooks. Steel bulkhead with windws. Without question a great van and ready for the serious tradesman. Will come with 6 month RAC nationwide warranty... All vans thoroughly checked and inspected by our own on site workshops before departure. Low cost uk wide delivery (inc all Scottish Islands/Ireland/ Isle of Man etc). No high pressure sales pitch.. the chat & coffee are free. Open 7 days(weekends â€⁻till noon) \*\*Note some of our vans may be fitted with speed limiters\*\* Clarkson Commercials selling outstanding used light commercials since 1978 ps no relation to Jeremy Features, Bigger BHP engine, Driver arm rest, Electric windows, Full Service History, Fully workshop inspected, Heated front screen, HPI Clear (printout avail.), Ply lining, Roof Rack Electric