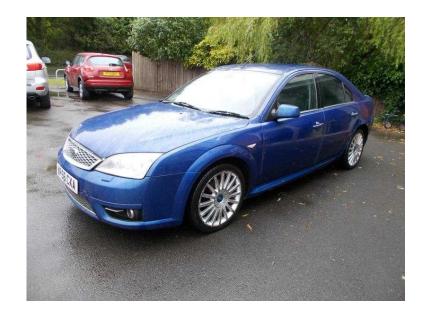

## Ford Mondeo 2007 (1,200 GBP)

Location Wales, Powys https://www.freeadsz.co.uk/x-529513-z

THIS VEHICLE IS A PART EXCHANGE TO CLEAR ,ITS LAST MOT WAS DONE ON THE 28/04/2017 FOR 12 MONTHS

ABS, Immobiliser, Alarm, Remote Central Locking, Power Steering, Half Leather, Electric Front Windows, CD Player, Rear Wash/wipe, Electric Mirrors, Front Fog Lamps, UK Specification, UK Supplied, Height Adjustable Seat, Adjustable Steering Column, Sports Seats, Rear Headrests, Multiple Airbags, Radio, Folding Rear Seats, Head Restraints, Metallic Paintwork, 6 SPEED