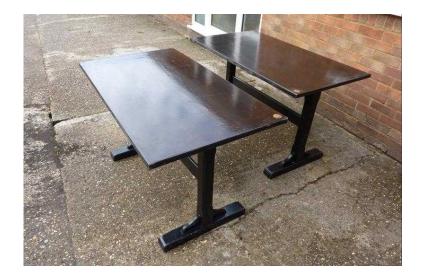

## 6 WOOD TABLES (15 GBP)

Location South West, Wiltshire https://www.freeadsz.co.uk/x-529668-z

Up for sale are 6 used wooden tables they are very sturdy. ideal for up cycling or using as a hobby tables. Size: 48" x 27" X 29" (1.22 x .68 x .74) £15