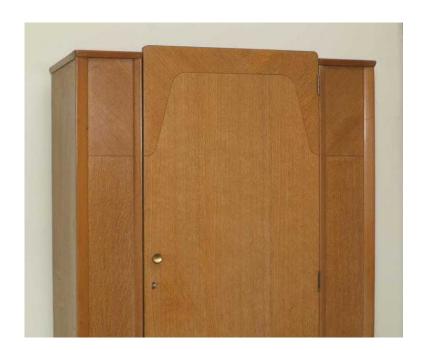

## Modest sized Harris Lebus wood finish wardrobe - circa 1965 - Shabby Chic (40 GBP)

**West Midlands, West Midlands** Location https://www.freeadsz.co.uk/x-529735-z

Nice light finish and delicate refined design.

Quality Harris Lebus furniture brand

Dimensions to follow Listed seperatly are matching dressing table and draw set Lockable and complete with key

Collection only from Handsworth Wood,

| z-<br>//:sd                         | Mod<br>od                       |
|-------------------------------------|---------------------------------|
| WW/                                 | est si<br>finish                |
| v.free                              | IN .                            |
| eads                                |                                 |
| ps://www.freeadsz.co.uk/x-529<br>-z | ed Harris<br>wardrobe<br>Shabby |
| .uk/x                               | . 0,                            |
| (-529                               | . eja<br>- 오늘                   |