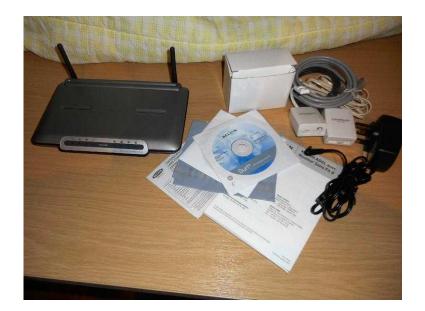

## Wireless router (40 GBP)

Location South East, Surrey https://www.freeadsz.co.uk/x-529739-z

New and unused Belkin Wireless Router (Dual antenna for long range WIFI). Fast 2.4GHz link speed to all WIFI devices. Complete with an ethernet cable, 2 ADSL cables and modem, installation guides/driver software and a power cable. Supports up to 4 LAN connections for wireless computers, consoles, TVs or home clouds. Includes a spare ADSL filter to allow for a phone line and internet line to run off the same wall socket. Sealed in original packaging. WIFI is fully customisable and settings can be changed in via a user-friendly interface. This could also be sued to extend existing WIFI coverage by simply connecting an Ethernet cable from an existing router into one of the 4 ethernet ports on this router. Networking Interfaces: Wireless-Wi-Fi 802.11g . SecurityWEP, WEP 128-bit encryption on packet.