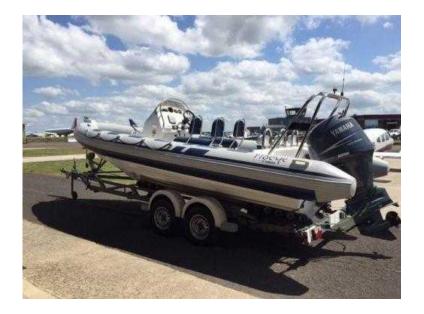

## **RIBEYE S650 CLASSIC (6,200 GBP)**

Location Yorkshire and the Humber, North Humberside https://www.freeadsz.co.uk/x-529856-z

selling Ribeye S650 Classic (2005) Sports Console with Front Seat 2 Man Jockey Seat x 2 Sculpted Rear Seat Bow Cushion and Front Teak Bow Step Yamaha F150 Engine (274 hours) with full service history Black SS propeller Hydraulic Steering A-Frame with Navigation Lights Individual Back Rest x 3 Garmin GPS Chartplotter/Sounder VHF Compass Twin Axle Braked Trailer Fridge in Rear Seat Locker (new, never used) Teak Decking with black corking 12V Socket on Dash Fusion Stereo System with Bluetooth Mooring cover Bramber Trailer with new wheels