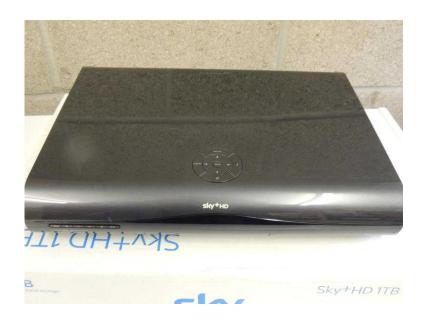

## SKYHD DRX895 1.5TB Satellite Receiver With Remote amp Power Lead (60 GBP)

Location Wales, Mid Glamorgan https://www.freeadsz.co.uk/x-530130-z

Sky+HD DRX895 1.5TB satellite receiver (with a massive 1TB for personal use) complete with power lead and Sky remote control. In as-new condition and full working order. Full range of rear sockets, including Scart, HDMI, Ariel in, RF out 1 & 2, Ethernet, Sata, USB, RS-232, Audio/Video RCA, Co-axial and optical digital audio out, and of course Dish inputs 1 & 2.

The item is in perfect working order, and comes in original box with fully functioning remote control and power.