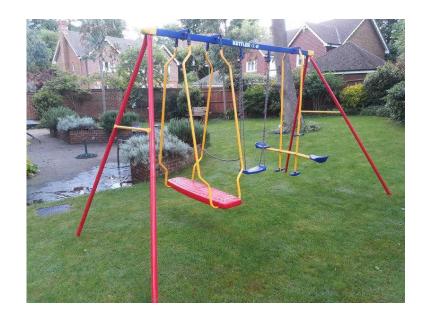

## Garden swing set by Kettler (85 GBP)

Location London, London https://www.freeadsz.co.uk/x-530257-z

We have had this swing set from new for our children who are now to old for it: it has a maximum age of 14 years old and a maximum weight limit of 50Kg. It is in good condition apart from the see-saw section; someone, a little heavier than the maximum recommended weight, sat on this and bent it a little but it will still manage the weight of a child. The plastic handles are also showing signs of age. It can be dismantled for transportation which I am happy to do once it is.