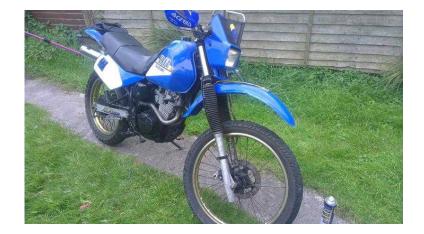

## Suzuki DR 125 1993 (750 GBP)

Location Wales, South Glamorgan https://www.freeadsz.co.uk/x-530596-z

suzuki dr 125,this is a classic bike and will come with a new m.o.t.runs well with a rebuild on the engine last year by the previous owner.may need a clutch some time soon .Lots of upgrades and lots of old.