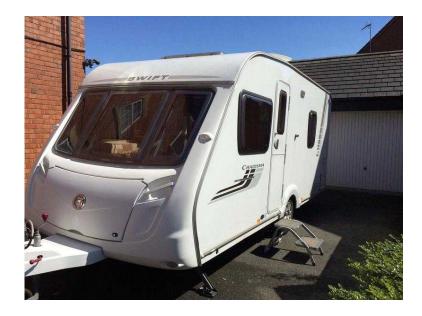

## Swift Charisma 535 4 BERTH FIXED BED (2,980 GBP)

Location North, Tyne And Wear https://www.freeadsz.co.uk/x-530627-z

FOR SALE

SWIFT CHARISMA 535 for £2980 4 BERTH FIXED BED WITH MOTOR MOVER &FULL AWNING