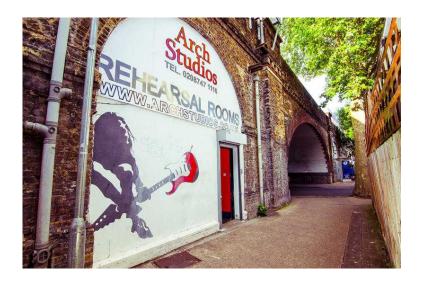

## West London Rehearsal Studio w. Full Backline, FROM 7ph

Location London, London https://www.freeadsz.co.uk/x-530844-z

Arch Rehearsal is a friendly and professional rehearsal studio based in West London, only a one minute walk away from Stamford Brook Tube Station (District Line) and five minutes from Chiswick High Rd.

All of our rehearsal rooms are professionally soundproofed, air conditioned and come complete with a PA system (including two microphones), drums (including breakables), two guitar amplifiers and one bass amplifier.

Complementary Wi-Fi is available on-site to all customers and a small Tuck Shop is stocked with everything, from drinks to snacks and music essentials (such as guitar strings, drum sticks and cables.)

We also offer storage and additional equipment hire (such as keyboards) if you should require it.

Our rates start from only £7 per hour and there are always special offers available (including block booking and student discount) so call today (0208 747 1116 (0208 747 11...(click to reveal full phone number) ) to find out more!

Opening Times: 9am-11pm Monday to Friday, 11am-11pm Weekends.

Search 'Arch Studio' on Google to find us on the Web and.