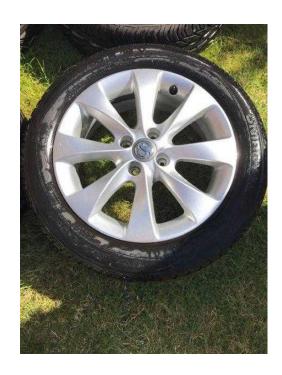

## Vauxhall Corsa set of 4 Alloy wheels and tyres for sale 350

Location London, London https://www.freeadsz.co.uk/x-531215-z

Vauxhall Corsa 16" alloy wheels and tyres x 4 very good condition. Tyres are Uniroyal rain tyres very good tread. Four studs alloys. £350 for the.