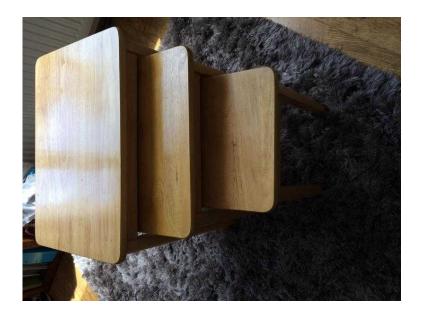

## Nest of tables (10 GBP)

East Midlands, Northamptonshire https://www.freeadsz.co.uk/x-531415-z

3 nest of tables in beech colour collection

Location

|                 |        |                 |        |                 |        |                 |        |                 |        | -               |        |                 |        |                 |        |                 |        |                 |        |
|-----------------|--------|-----------------|--------|-----------------|--------|-----------------|--------|-----------------|--------|-----------------|--------|-----------------|--------|-----------------|--------|-----------------|--------|-----------------|--------|
|                 |        |                 |        |                 |        |                 |        |                 |        |                 | 67917  |                 |        |                 |        |                 |        |                 |        |
| https:/<br>15-z |        | https:/<br>15-z |        | https:/<br>15-z |        | https:/<br>15-z |        | https:/<br>15-z |        | https:/<br>15-z |        | https:/<br>15-z |        | https:/<br>15-z |        | https:/<br>15-z |        | https:/<br>15-z |        |
| /www.freea      | Nest   |
| ıdsz.co.u       | oţ     | ıdsz.co.u       | of     | ıdsz.co.u       | đ      | ıdsz.co.u       | of.    | ıdsz.co.u       | q      | ıdsz.co.u       | oť     | ıdsz.co.u       | oţ     | ıdsz.co.u       | ç      | ıdsz.co.u       | đ      | ldsz.co.u       | đ      |
| k/x-5314        | tables |