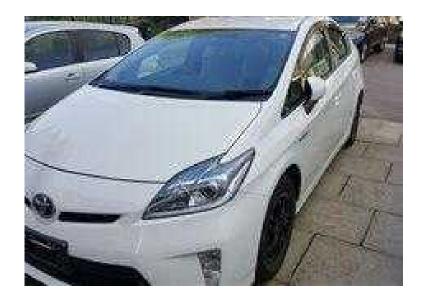

## **Toyota Prius 2014 (13,995 GBP)**

Location **East of England, Bedfordshire** https://www.freeadsz.co.uk/x-531463-z

very clean like new extra features back view camera unique luxury cream interior just import 1