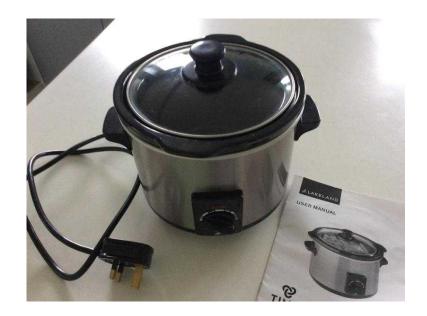

## **Lakeland Slow Cooker. (15 GBP)**

Location West Midlands, Warwickshire https://www.freeadsz.co.uk/x-531495-z

A small slow cooker. Useful for soups and casseroles.it has a lid and is controlled with auto, slow, & high settings, which are very efficient to produce a lovely.