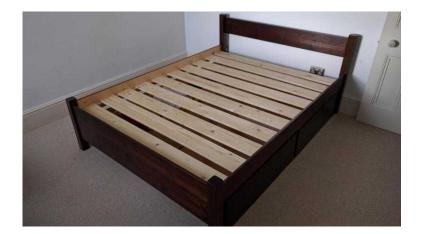

## Wooden King size bed with mattress amp under bed storage - New (380 GBP)

Location East of England, Hertfordshire https://www.freeadsz.co.uk/x-531553-z

Warren Evens king sized wooden bed frame with mattress and 4 large under bed draws for storage. Colour finish: Oak.

This wooden bed, mattress and the 4 draws are in perfect condition, the whole bed with mattress and draws retail at £1275.

King sized 150cm x 200cm. The 4 draws fit neatly under the bed for lots of storage.