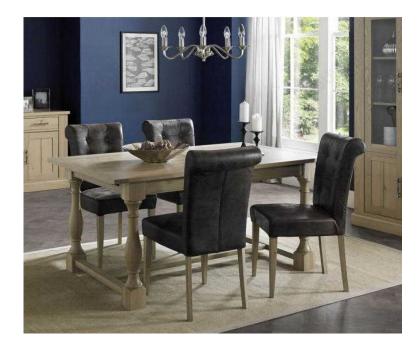

Bentley Designs Chartreuse Aged Oak 4-10 Extension Dining Table with 6 Upholstered Bonded Leather Chairs

Chartreuse Aged Oak Extension Dining Table will be a centerpiece in your dining room with 6 upholstered distressed bonded leather dining chairs. The table has middle extension which can be extended to seat up to 10 seats, will be a perfect dining table for any home with sturdy, versatile and stylish casual designs that is beautifully made using American oak solids and veneers, finished in a fashionable aged oak, Product Code: 4011-4/09UB-DBR6

Bentley Designs Chartreuse Aged Oak 4-10 Extension Dining Table with 6 Upholstered Bonded Leather Chairs Features:

-Manufactured by Bentley Designs

-Chartreuse aged oak collection

-Sturdy construction

-Solid American oak and veneers

-Large extension

-Fashionable aged oak finish

-6 distressed bonded leather chairs

-Suitable for up to 10 seats

-Quality at an affordable price

Dimension:

Table: 165cm (210cm/255cm) x 100cm x 77cm