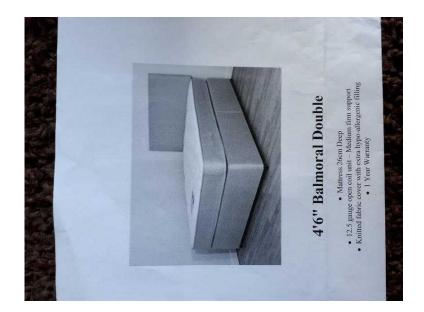

## Sealofapproval (125 GBP)

East of England, Suffolk Location https://www.freeadsz.co.uk/x-531643-z

Balmoral 4' 6" double bed consisting of base and mattress brand new.

|    | Sealofapproval                            |
|----|-------------------------------------------|
|    | https://www.freeadsz.co.uk/x-5316<br>43-z |
|    | Sealofapproval                            |
|    | https://www.freeadsz.co.uk/x-5316<br>43-z |
|    | Sealofapproval                            |
|    | https://www.freeadsz.co.uk/x-5316<br>43-z |
|    |                                           |
|    | https://www.freeadsz.co.uk/x-5316<br>43-z |
|    | Sealofapproval                            |
|    | https://www.freeadsz.co.uk/x-5316<br>43-z |
| 温泉 | Sealofapproval                            |
|    | https://www.freeadsz.co.uk/x-5316<br>43-z |
|    | Sealofapproval                            |
|    | https://www.freeadsz.co.uk/x-5316<br>43-z |