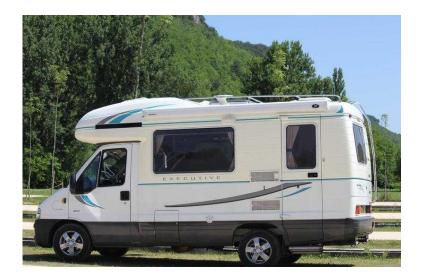

## **Auto Sleeper Executive (23,900 GBP)**

Location **Scotland, Kincardineshire** https://www.freeadsz.co.uk/x-531650-z

1st Reg,2004, MOT until Jan 2018. Peugeot base vehicle with 2.8 turbo diesel engine.

Glassfibre monocoque coach work (no seams to leak). 1 double bed or 2 singles plus pull out overcab bed. Centre dinette with 2 tables, storage lockers, three burner hob plus electric hot plate , oven, fridge, toilet , shower with hand basin, air flow heater,

fly screens,radio/cd ,tv ariel,immersion heater, double glazing,cocktail cabinet, extractor fan,fresh & waste water tanks, factory fitted awning,alloy wheels, alarm system. 59000 miles, ready to go.

£23,900. Phone 07711859601 077118596...(click to reveal full phone number) ...