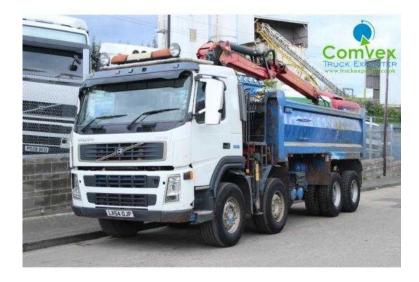

## Volvo FM 2004 (15,750 GBP)

Location North, Northumberland https://www.freeadsz.co.uk/x-532135-z

VOLVO FM420 HUB-RED THOMPSON GRAB TIPPER, \*, \*, \*, \*, \*, \*, \*, \*, \*, \*, \*, Price: £15,750, Manufacturer: Volvo Trucks, Model: FM420 / TIPPER GRAB, Year: 2004, Vehicle Type: Tipper Trucks, Axle Configuration: 8x4, Carrying Capacity: 20 Tonne, Year 2004, Model FM420, 8x4 Axle, Steel Suspension, Double Diff / Hub Reduction, 420hp D12 Engine, 12 Speed Manual Gearbox, Thompson Steel Tipper Body, Palfinger / Epsilon Crane, Kinshofer Grab Bucket, Weigh System, Reverse Camera, Only Covered 703,444km From New, Superb Driver and Well, \*, \*