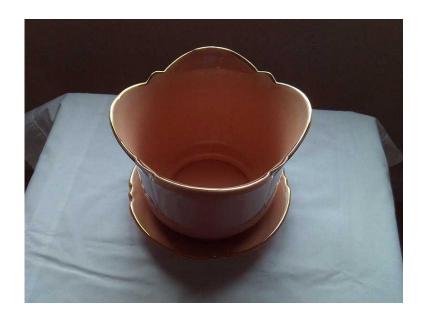

## **ROYAL WINTON PLANTER AND DISH (5 GBP)**

Location North, Tyne And Wear

https://www.freeadsz.co.uk/x-532399-z

Ceramic Tulip Shaped Planter and Dish

Colour: Pink - gold trim

Size: 19.5 - 21 cm diameter at rim. 17cm deep.

Design: Tulip shaped Art Deco look.

Era: Vintage 1960's

Backstamp: Royal Winton - Crown over W - Staffordshire England

Very Good

|    | ROYAL WINTON PLANTER<br>AND DISH          |
|----|-------------------------------------------|
|    | https://www.freeadsz.co.uk/x-5323<br>99-z |
|    | ROYAL WINTON PLANTER<br>AND DISH          |
|    | https://www.freeadsz.co.uk/x-5323<br>99-z |
|    | ROYAL WINTON PLANTER<br>AND DISH          |
|    | https://www.freeadsz.co.uk/x-5323<br>99-z |
| 線線 | ROYAL WINTON PLANTER<br>AND DISH          |
|    | https://www.freeadsz.co.uk/x-5323<br>99-z |
|    | ROYAL WINTON PLANTER<br>AND DISH          |
|    | https://www.freeadsz.co.uk/x-5323<br>99-z |
|    | ROYAL WINTON PLANTER<br>AND DISH          |
| 1  | https://www.freeadsz.co.uk/x-5323<br>99-z |
|    | ROYAL WINTON PLANTER<br>AND DISH          |
|    | https://www.freeadsz.co.uk/x-5323<br>99-z |
|    | ROYAL WINTON PLANTER<br>AND DISH          |
|    | https://www.freeadsz.co.uk/x-5323<br>99-z |
|    | ROYAL WINTON PLANTER<br>AND DISH          |
|    | https://www.freeadsz.co.uk/x-5323<br>99-z |
|    | ROYAL WINTON PLANTER<br>AND DISH          |
|    | https://www.freeadsz.co.uk/x-5323<br>99-z |