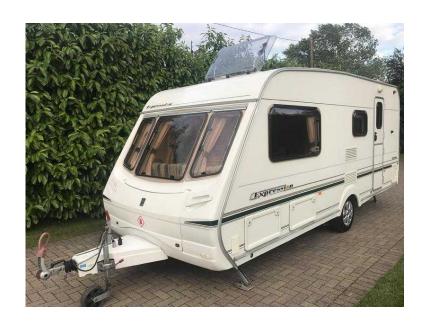

## Abbey Expression 520L 4 Berth 2004 Caravan with Motor Movers and Awning (4,990 (

Location London, London https://www.freeadsz.co.uk/x-533246-z

Abbey Expression 520L 4 Berth 2004 Caravan with Motor Movers and Awning, Side Dinette, Large Heki roof light, ALKO hitch head stabilizer, Wet locker, Exernal Gas and Electric Point, Separate washroom with cassette toilet and shower, sink and mirror unit, Truma Gas and Electric hot/cold water heater, gas hobs grill and oven, 3-way fridge, Extractor fan, Status TV Ariel, Radio/CD Player, Truma Electric and Gas blow air heater, mains hook up, waste hog and aqua roll included, hook up lead included, gas bottles included, leisure battery included, MIRO 1151kg, MTPLM.