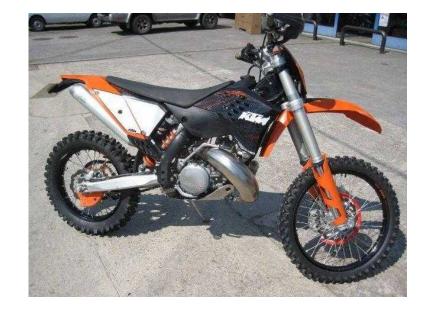

## KTM EXC 2009 (3,699 GBP)

Location **South West, Gloucestershire** https://www.freeadsz.co.uk/x-533363-z

2009 (09) 300cc KTM EXC300, 1 Owner. ELECTRIC START, HAND GUARDS. VERY NICE EXAMPLE, ONLY ONE OWNER, ROAD REGISTERED Price, £3699,