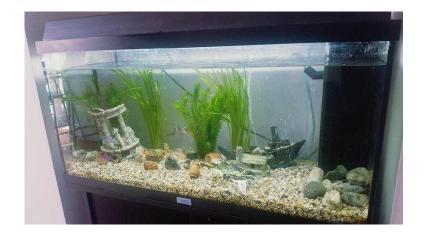

## Juwel Rio fish tank (150 GBP)

Location London, London https://www.freeadsz.co.uk/x-533449-z

Juwel Rio fish tank and stand

Fish tank with built in filter set up for cold water fish at the moment everything as seen in pictures Dimensions are: 1200mm high 800mm wide and 300mm deep