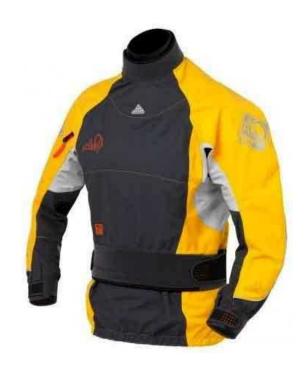

## Rafting Jacket Cag (Women), Canoe, Kayak, White water, Brand New with Tags (90 G

Location North, Lancashire

https://www.freeadsz.co.uk/x-533455-z

Palm Aqua XP3 Jacket / Cag, Size Large, for Women- White water, Canoe, Kayak, Rafting, Playboard

This jacket is for Women

Brand New with Tags

Model: Aqua AW 220 Safroon

Size: Large

## Technical description:

Industry leading technology, advanced fabrics and sculpted fit make the Aqua the ultimate women's paddle jacket. our new 3-layer fabric makes this durable expedition jacket tough enough for any conditions you can throw at it.

Usage: Expedition paddling, river running, steep creeking, playboating, surfing, raft guiding, river leadership and instruction.

- XP 3-layer fabric/Nylon 330D and Kevlar® reinforcement
- Natural latex gaskets at neck and wrists with adjustable outer cuffs featuring laser-cut drainage vents