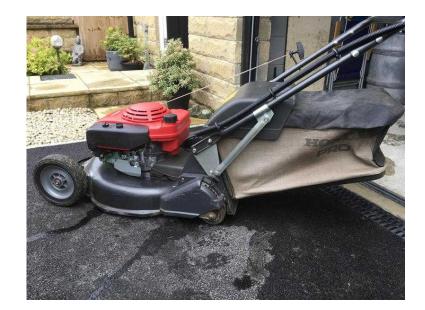

## Honda Pro Lawn Mower (500 GBP)

Location Yorkshire and the Humber, West Yorkshire https://www.freeadsz.co.uk/x-533770-z

Honda HRH 536 professional mower. 60cm cutting width. Solid Aluminium deck. OHV four stroke engine. Alloy wheels. Back Roller. Self drive. Excellent as new condition. Just serviced. Cost over £1300 new. Probably one of the best mowers on the market. Ideal for professional use. Sadly must part with as now have a very small garden. Genuine bargain at this.