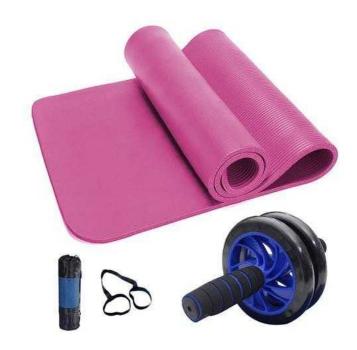

## yoga mat and bdominal chakra 2 set (9.60 GBP)

Location **South West, Gloucestershire** https://www.freeadsz.co.uk/x-533843-z

The fast pace of life more let us know the yoga brings to the body relaxed and happy. Our yoga products using environmental protection material, comfortable and close skin, soft slippery. Yoga mat size: 183 \* 61 \* 1 cm; abdominal chakra diameter 20cm. Suitable size, cooperate with abdominal chakraï¼ Œwill let your body and mind more relax, release the pressure of their own. And give yourself a more healthy〕the younger!