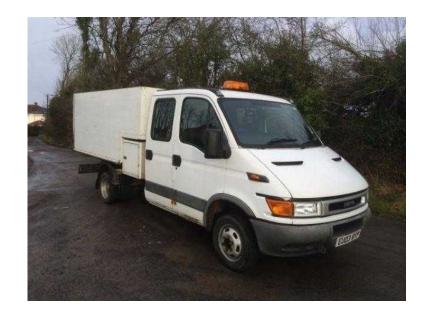

## Iveco Daily 2003 (3,500 GBP)

Location **Wales, Carmarthenshire** https://www.freeadsz.co.uk/x-533845-z

Iveco crew cab, 2.8 diesel tipper 5.5 tons we also arrange shipping worldwide, Year: 2003, Mileage: 90000 kms, £3,500,