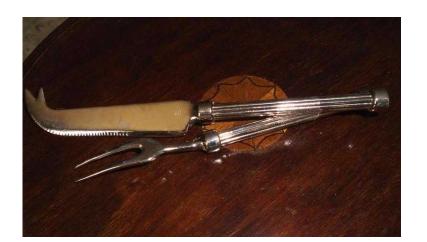

## **ART DECO CHEESE SERVERS (4 GBP)**

Location **East of England, Cambridgeshire** https://www.freeadsz.co.uk/x-533914-z

|    | ART DECO<br>SERVERS             | CHEESE     |
|----|---------------------------------|------------|
|    | https://www.freeadsz.co         | .uk/x-5339 |
|    | ART DECO<br>SERVERS             | CHEESE     |
|    | https://www.freeadsz.co<br>14-z | .uk/x-5339 |
|    | ART DECO<br>SERVERS             | CHEESE     |
|    | https://www.freeadsz.co         | .uk/x-5339 |
|    | ART DECO<br>SERVERS             | CHEESE     |
|    | https://www.freeadsz.co         | .uk/x-5339 |
| 观察 | ART DECO<br>SERVERS             | CHEESE     |
|    | https://www.freeadsz.co         | .uk/x-5339 |
|    | ART DECO<br>SERVERS             | CHEESE     |
|    | https://www.freeadsz.co         | .uk/x-5339 |
|    | ART DECO<br>SERVERS             | CHEESE     |
|    | https://www.freeadsz.co         | .uk/x-5339 |
|    | ART DECO<br>SERVERS             | CHEESE     |
|    | https://www.freeadsz.co         | .uk/x-5339 |
|    | ART DECO<br>SERVERS             | CHEESE     |
|    | https://www.freeadsz.co         | .uk/x-5339 |
|    | ART DECO<br>SERVERS             | CHEESE     |
| 3: | https://www.freeadsz.co<br>14-z | .uk/x-5339 |